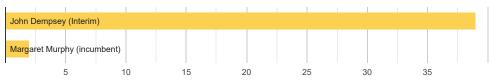

The bar charts below show the vote counts for each candidate. Place the mouse over a bar to see the number of votes.

## Winners

Winner is Kai Nielsen (Interim).

| ecial Election for Interim Pres<br>of the US VI Chess Federatio<br>Voter: aalondi@gmail.com<br>Weight: 1                                     | n of the US VI                                                    | <b>Chess Federation</b><br>mirpuri@gmail.com  |
|----------------------------------------------------------------------------------------------------------------------------------------------|-------------------------------------------------------------------|-----------------------------------------------|
| Kai Nielsen (Interim)                                                                                                                        | 🗹 Kai Nie                                                         | elsen (Interim)                               |
| ☐ Margaret Murphy (Incumbent)                                                                                                                | Margar                                                            | et Murphy (Incumbent)                         |
|                                                                                                                                              |                                                                   |                                               |
| Vote (www.opavote.com)<br>ecial Election for Interim Press<br>of the US VI Chess Federation<br>Voter: alexisacamarena@gmail.com<br>Weight: 1 | n of the US VI                                                    | (2<br>for Interim Preside<br>Chess Federation |
| ecial Election for Interim Pres<br>of the US VI Chess Federatio                                                                              | dent Special Election<br>of the US VI<br>Voter: anne<br>Weight: 1 | for Interim Preside<br>Chess Federation       |
| ecial Election for Interim Pres<br>of the US VI Chess Federation<br>Voter: alexisacamarena@gmail.com<br>Weight: 1                            | dent Special Election<br>of the US VI<br>Voter: anne<br>Weight: 1 | Chess Federation<br>@akershaw.com             |