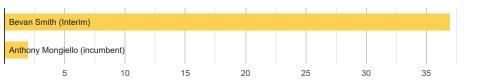

|
|                                                                                                                                             |

Т

٦

Г

# Special Election for Interim Treasurer of the US VI Chess Federation Results

This page shows final results for this election. You can also recount the ballots for free using all of the counting methods supported by OpaVote or download the ballots to recount them on your own.

These results will be available until 2 Mar 2024 at 08:14 EST.

Counting ballots using Plurality/FPTP/SNTV. There are 2 candidates competing for 1 seat. The number of ballots is 39 and there were 39 valid ballots and 0 empty ballots.

The bar charts below show the vote counts for each candidate. Place the mouse over a bar to see the number of votes.



#### Winners

Winner is Bevan Smith (Interim).

OpaVote is your online voting expert. You can create your own online election.

| Special Election for Interim<br>Treasurer of the US VI Chess<br>Federation          |        | Special Election for Interim<br>Treasurer of the US VI Chess<br>Federation |        |
|-------------------------------------------------------------------------------------|--------|----------------------------------------------------------------------------|--------|
| Voter: aalondi@gmail.com<br>Weight: 1                                               |        | Voter: ajay.mirpuri@gmail.com<br>Weight: 1                                 |        |
| Bevan Smith (Interim)                                                               |        | Bevan Smith (Interim)