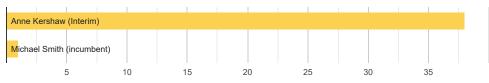

|                  |  |  |  |  |
| DnaVote (www.opavote.com)                                                                       | (41/41)          |  |  |  |  |

# Special Election for Interim Secretary of the US VI Chess Federation Results

This page shows final results for this election. You can also recount the ballots for free using all of the counting methods supported by OpaVote or download the ballots to recount them on your own.

These results will be available until 2 Mar 2024 at 08:15 EST.

Counting ballots using Plurality/FPTP/SNTV. There are 2 candidates competing for 1 seat. The number of ballots is 39 and there were 39 valid ballots and 0 empty ballots.

The bar charts below show the vote counts for each candidate. Place the mouse over a bar to see the number of votes.



### Winners

Winner is Anne Kershaw (Interim).

| of the US VI C                                                       |                                                                             | of the US VI Chess Fede                                                                            | eration |
|----------------------------------------------------------------------|-----------------------------------------------------------------------------|----------------------------------------------------------------------------------------------------|---------|
| Voter: aalond<br>Weight: 1                                           | i@gmail.com                                                                 | Voter: ajay.mirpuri@gmail.com<br>Weight: 1